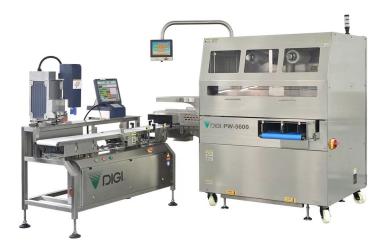

# PW-380MVA

# MAP/Skin Vacuum Packaging Machine

## Option -

Automatic weigh-label system : LI5600C

Sealing only package

Modified atmosphere package

Vacuum skin package