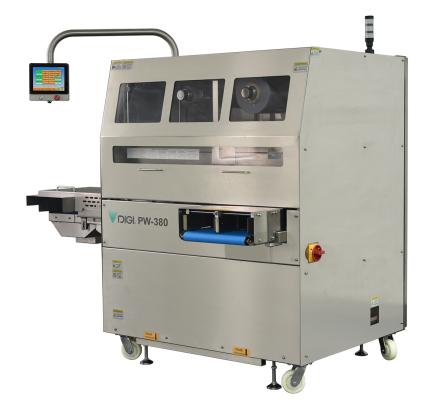

| 5~6                                                   |
| Cycles/min SKIN                    | 5~6                                                   |
| Cycles/min SEAL ONLY               | 10                                                    |

<sup>\*</sup> Note: The mold depends on the actual trays.

Please confirm the status of the actual trays before ordering the machine. Environment requirement

Temperature: 5~40°C

Humidity: when 40°C, relative humidity ≤50%; when below 20°C, relative humidity ≤80%

\*Specifications are subject to change without prior notice.

### Shanghai Teraoka Electronic Co.,Ltd

Add: Ting Lin Industry Development Zone, Jin Shan County, Shanghai, China 201505 Tel: +86 21 57234888 Fax:+86 21 57234891



# PW-380MVA

# MAP/Skin Vacuum Packaging Machine



## Features -

- 3 sets of molds built in.
- Changing the mold faster, safer, easier.
- With sealing, modified atmosphere and vacuum skin packing options.
- All features controlled by servomotor with high speed and precision.
- Attractive package with top VSP technology.
- Remarkable film wastage saving.
- Applied to trays of various shapes and sizes.
- -German BUSCH vacuum pump, unique MAP system makes the residual oxygen less than 1%.
- 304 stainless steel frame, durable and easy to clean.
- Whole machine enclosed, multiple patented technology for operation safety.

## Option -

Automatic weigh-label system : LI5600C





Sealing only package



Modified atmosphere package



Vacuum skin package