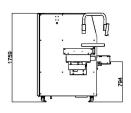

### Dimensions

Specifications -

| Packaging Option                   | MAP, VSP, Sealing                                     |
|------------------------------------|-------------------------------------------------------|
| Function                           | Front infeed, left or right outfeed                   |
| Vacuum Pump                        | 100m3/h, Oxgen Pump                                   |
| Compressor                         | External                                              |
| Power Supply                       | 380V/200V 3 phase                                     |
| Power Consumption                  | 7.5kW                                                 |
| Gas Consumption                    | 0.5m³/min                                             |
| Air Consumption                    | 1m³/min                                               |
| Gas Tank Volume                    | 0.185m³                                               |
| Gas Flush Option                   | 3 (N <sub>2</sub> , CO <sub>2</sub> ,O <sub>2</sub> ) |
| Depth of VSP tray                  | Max.50mm                                              |
| Depth of MAP tray                  | Max.85mm                                              |
| Max. Size of Molds*                | 1*1:W250mm*L380mm                                     |
| (3 sets of molds)                  | 1*2:W180mm*L250mm                                     |
| Molds Changeover                   | Semi-Automatic                                        |
| Tray Materials                     | PSE, PP, PET                                          |
| Film                               | Unprinted film, Printed film                          |
| Width of Film Roll                 | Max. 320mm                                            |
| Core Diameter of Film Roll         | 76mm                                                  |
| Diameter of Film Roll              | Max.250mm                                             |
| Machine Weight(kg)                 | 890kg                                                 |
| Machine Size(L mm x W mm x H mm)   | 2121x1460x1759                                        |
| Packaging Size(L mm x W mm x H mm) | 2300x1630x2190                                        |
| Cycles/min MAP                     | 5~6                                                   |
| Cycles/min SKIN                    | 5~6                                                   |
| Cycles/min SEAL ONLY               | 10                                                    |