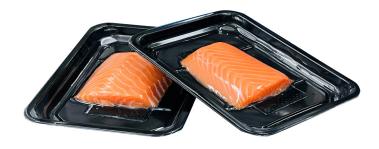

## Option -

Automatic weigh-label system : LI5600C

Sealing only package

Modified atmosphere package

Vacuum skin package