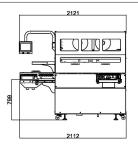

### Dimensions

Specifications -

| Packaging Option                   | MAP, VSP, Sealing                                     |
|------------------------------------|-------------------------------------------------------|
| Function                           | Front infeed, left or right outfeed                   |
| Vacuum Pump                        | 100m3/h, Oxgen Pump                                   |
| Compressor                         | External                                              |
| Power Supply                       | 380V/200V 3 phase                                     |
| Power Consumption                  | 7.5kW                                                 |
| Gas Consumption                    | 0.5m³/min                                             |
| Air Consumption                    | 1m³/min                                               |
| Gas Tank Volume                    | 0.185m³                                               |
| Gas Flush Option                   | 3 (N <sub>2</sub> , CO <sub>2</sub> ,O <sub>2</sub> ) |
| Depth of VSP tray                  | Max.50mm                                              |
| Depth of MAP tray                  | Max.85mm                                              |
| Max. Size of Molds*                | 1*1:W250mm*L380mm                                     |
| (3 sets of molds)                  | 1*2:W180mm*L250mm                                     |
| Molds Changeover                   | Semi-Automatic                                        |
| Tray Materials                     | PSE, PP, PET                                          |
| Film                               | Unprinted film, Printed film                          |
| Width of Film Roll                 | Max. 320mm                                            |
| Core Diameter of Film Roll         | 76mm                                                  |
| Diameter of Film Roll              | Max.250mm                                             |
| Machine Weight(kg)                 | 890kg                                                 |
| Machine Size(L mm x W mm x H mm)   | 2121x1460x1759                                        |
| Packaging Size(L mm x W mm x H mm) | 2300x1630x2190                                        |
| Cycles/min MAP                     | 5~6                                                   |
| Cycles/min SKIN                    | 5~6                                                   |
| Cycles/min SEAL ONLY               | 10                                                    |