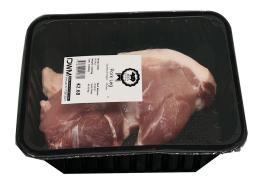

## Option -

Automatic weigh-label system : LI5600C

Sealing only package

Modified atmosphere package

Vacuum skin package